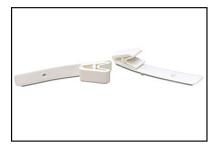

## **Technical Datasheet**

"Class 10"® – Cleanroom Badge Clips

"Poly Badge Clips"- The most economical solution for displaying ID badges. Our Poly Badge Clips contain no metal. These are perfect for hospitals or where metal can present a problem. These are also a great for those corporations wanting to visually identify different divisions, departments, titles, duties, or access categories.

These Clips are double- bagged to "Class 10"<sup>®</sup> specification, for use in critical environments.

## **Ordering Information:**

| Thomas No. | Color | Description | Qty   |
|------------|-------|-------------|-------|
| 20A00R298  | White | Badge Clips | 50/CS |