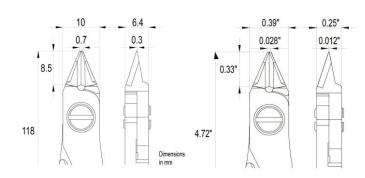

Handle coating: ESD safe - Thermoplastic Elastomer TPE + Polypropylen compound PP

Picture:

Dimensions: OAL 120 mm – 4.724 inch

Width 60 mm - 2.362 inch Height 18 mm - 0.709 inch