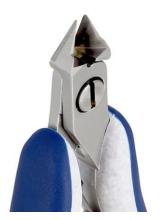

family. The tapered and relieved geometry combined with the head dimensions offer the best advantage to access small areas and to support tip cuts. The full-flush cutting edge is suitable to perform very clean cuts on the hardest wires. The 542TX is equipped with an ESD Ergo-tek slim handle which allows an excellent grip, suitable to environments and to components susceptible to electrostatic discharge. The Tungsten Carbide insert blades

are 82HRC hardness.

Head description: Small Tapered & Relieved, Tungsten carbide

Cutting edges: Full-Flush

Cutting capacity: soft wire 0.03-0.10 mm ( 46-38 AWG)

Blade material: tungsten carbide

**Body material:** High carbon-chromium low alloy steel (100Cr6)