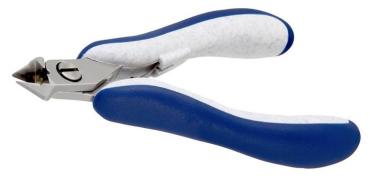

## **Product Datasheet**

Product code: ES542TX.CR.BGO

**Product type:** High Precision Hard Metal Cutters

Made in: Switzerland

**Description:** The 542TX is a high precision cutter belonging to the small Tungsten Carbide cutters

family. The tapered and relieved geometry combined with the head dimensions offer the best advantage to access small areas and to support tip cuts. The full-flush cutting edge is suitable to perform very clean cuts on the hardest wires. The 542TX is equipped with an ESD Ergo-tek slim handle which allows an excellent grip, suitable to environments and to components susceptible to electrostatic discharge. The Tungsten Carbide insert blades

Handle coating: ESD safe - Thermoplastic Elastomer TPE + Polypropylen compound PP

Picture:

Dimensions: OAL 120 mm – 4.724 inch

Width 60 mm - 2.362 inch Height 18 mm - 0.709 inch