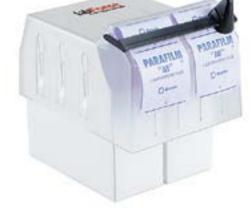

## LabForce Box Top Dispenser for Parafilm®

The LabForce Box Top Dispenser is an easy application with no mess. Simply place the dispenser on top of the Parafilm® M box and pull the sealing film through, there is no need to remove rolls from the packaging.

## **Product Features:**

- Accommodates two 50 mm (2-inch), or one 100 mm (4-inch) Parafilm® M rolls
- Easy application, simply place the dispenser on top of the
- Parafilm<sup>®</sup> M box and pull the sealing film through, there is no need to remove rolls from the packaging
- Built in safety blade slides and cuts with no danger to fingertips and eliminates the need for scissors
- Supplied with two safety blades, additional replacement blades are available for purchase
- Made from ABS plastic making the unit easy to clean

| Thomas No. | Description                                       | Quantity     |
|------------|---------------------------------------------------|--------------|
| 20A00T383  | LabForce Box Top Dispenser for Parafilm®, Natural | Each ; 27/Cs |