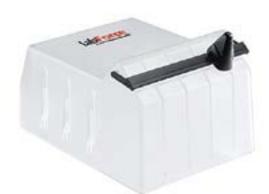

## LabForce Box Top Dispenser for Parafilm®

The LabForce Box Top Dispenser is an easy application with no mess. Simply place the dispenser on top of the Parafilm® M box and pull the sealing film through, there is no need to remove rolls from the packaging.

## **Product Features:**

- Accommodates two 50 mm (2-inch), or one 100 mm (4-inch) Parafilm® M rolls
- Easy application, simply place the dispenser on top of the
- Parafilm<sup>®</sup> M box and pull the sealing film through, there is no need to remove rolls from the packaging
- Built in safety blade slides and cuts with no danger to fingertips and eliminates the need for scissors
- Supplied with two safety blades, additional replacement blades are available for purchase
- Made from ABS plastic making the unit easy to clean

| Thomas No. | Description                                       | Quantity     |
|------------|---------------------------------------------------|--------------|
| 20A00T383  | LabForce Box Top Dispenser for Parafilm®, Natural | Each ; 27/Cs |