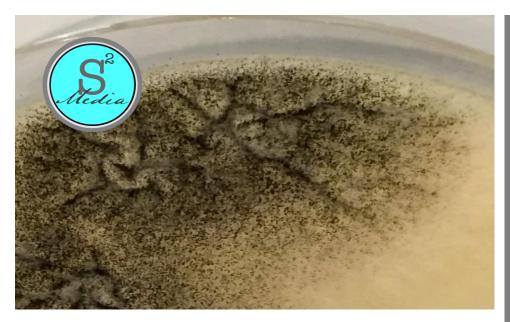

#### **GROWTH RECOVERY:**

| Test Organisms                          | Expected Results                              |
|-----------------------------------------|-----------------------------------------------|
| Aspergillus brasiliensis<br>ATCC® 16404 | Good growth; White colonies with black spores |
| Candida albicans (1)<br>ATCC® 10231     | Good growth; Off-white colonies               |
| Candida albicans (2)<br>ATCC® 10231     | Good growth; Off-white colonies               |
| Saccharomyces cerevisiae<br>ATCC® 9763  | Good growth; Off-white colonies               |
| Trichophyton mentagrophytes ATCC® 9533  | Good growth; White colonies                   |