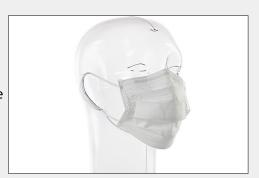

## Thomas No. XC3200-KW5

XtraClean™ face masks are made from a 3-layer construction of non-woven polypropylene and feature a flexible (sealed) aluminum nose bridge. These quality facemasks are 7" wide, providing a 99% bacterial filtration efficiency and 99% particulate filtration efficiency. XtraClean™ K-Style face masks feature unique heat-sealed "K-Designed" fit on both sides, creating a more secure fit than traditional face masks.