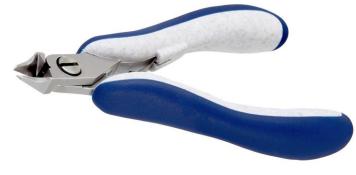

## **Product Datasheet**

Product code: ES5542.CR.BG

Product type: High Precision Cutters

Made in: Switzerland

- **Description:** The 5542 is a high precision cutter belonging to the small tapered and relieved cutter family. This type of geometry and head dimensions offer the best advantage to access small areas. The full-flush cutting edge is suitable to perform very clean cuts on small size material. The 5542 is equipped with an ESD Ergo-tek slim handle which allows an excellent grip, suitable to environments and to components susceptible to electrostatic discharge. The blades are hardened to 67HRC hardness.
- Head description: Small Tapered & Relieved
- Cutting edges: Full-Flush
- Cutting capacity: soft wire 0.1-0.8 mm (38-20 AWG)
- Body material: High carbon-chromium low alloy steel (100Cr6)
- Handle coating: ESD safe Thermoplastic Elastomer TPE + Polypropylen compound PP

**Picture:** 

**Dimensions:** 