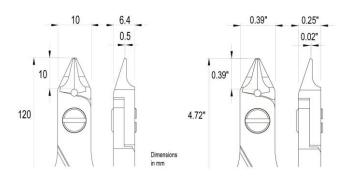

** The 5542 is a high precision cutter belonging to the small tapered and relieved cutter family. This type of geometry and head dimensions offer the best advantage to access small areas. The full-flush cutting edge is suitable to perform very clean cuts on small size material. The 5542 is equipped with an ESD Ergo-tek slim handle which allows an excellent grip, suitable to environments and to components susceptible to electrostatic discharge. The blades are hardened to 67HRC hardness.
- Head description: Small Tapered & Relieved
- Cutting edges: Full-Flush
- Cutting capacity: soft wire 0.1-0.8 mm (38-20 AWG)
- Body material: High carbon-chromium low alloy steel (100Cr6)
- Handle coating: ESD safe Thermoplastic Elastomer TPE + Polypropylen compound PP

**Picture:** 





**Dimensions:**