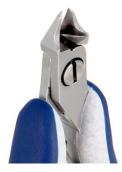

## **Product Datasheet**

Product code: ES5542.CR.BG

Product type: High Precision Cutters

Made in: Switzerland

- **Description:** The 5542 is a high precision cutter belonging to the small tapered and relieved cutter family. This type of geometry and head dimensions offer the best advantage to access small areas. The full-flush cutting edge is suitable to perform very clean cuts on small size material. The 5542 is equipped with an ESD Ergo-tek slim handle which allows an excellent grip, suitable to environments and to components susceptible to electrostatic discharge. The blades are hardened to 67HRC hardness.
- Head description: Small Tapered & Relieved
- Cutting edges: Full-Flush
- Cutting capacity: soft wire 0.1-0.8 mm (38-20 AWG)
- Body material: High carbon-chromium low alloy steel (100Cr6)
- Handle coating: ESD safe Thermoplastic Elastomer TPE + Polypropylen compound PP